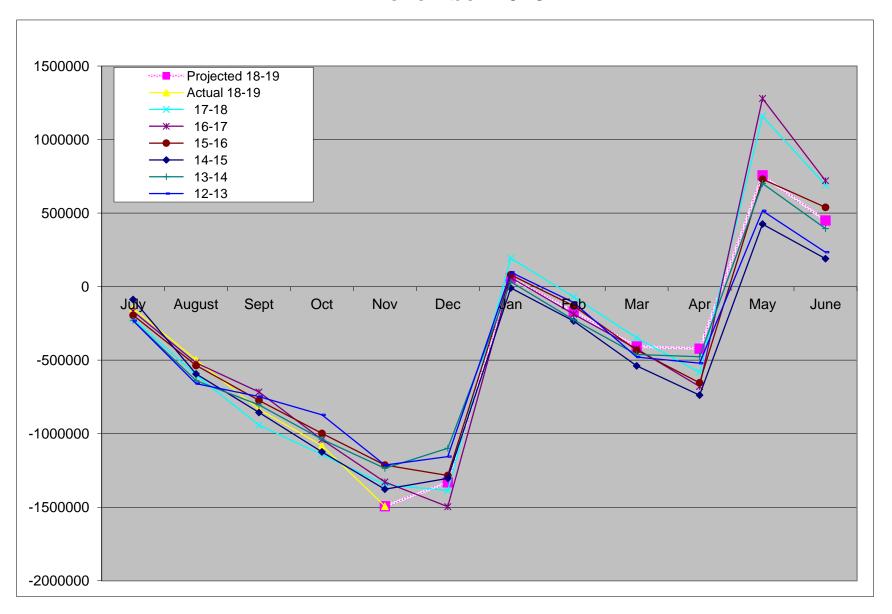

s                    | -             | -             | -               | 21       | -         | 21              |
| Insurance                      | -             | -             | -               | 277      | -         | 277             |
| Annexation to LMD              | -             | 22,025        | (22,025)        | 16,888   | 38,788    | (21,900)        |
| Plan Checks                    |               |               | _               | 85       |           | 85              |
| Total Expenditures             | 2,656         | 24,565        | (21,910)        | 21,666   | 46,887    | (25,221)        |
| Revenues Over (Under) Expenses | (2,656)       | (24,565)      | 21,910          | (12,541) | (40,887)  | 28,346          |

## VALLEY-WIDE RECREATION PARK DISTRICT November 2018



# CONSENT CALENDAR

ITEM No. 12.01



# REGULAR MEETING OF THE BOARD OF DIRECTORS OF VALLEY-WIDE RECREATION AND PARK DISTRICT

#### **November 26, 2018**

### **MINUTES**

#### 1. CALL TO ORDER

**1.01.** The meeting of the Board of Directors of Valley-Wide Recreation and Park District was called to order at 5:31 p.m. November 26, 2018 at the District Office, 901 W. Esplanade Avenue, San Jacinto California, by Vice President Bragg

#### 2. PLEDGE OF ALLEGIANCE

**2.01.** The Pledge of Allegiance was led by Vice President Bragg

#### 3. INVOCATION

**3.01.** The invocation was led by Vice President Bragg

#### 4. ROLL CALL

BOARD PRESENT: John Bragg, Steve Simpson, Nick Schouten, Jan Bissell

**BOARD ABSENT: None** 

STAFF: Dean Wetter, James Salvador, Gustavo Bermeo, Kirk Summers, Craig