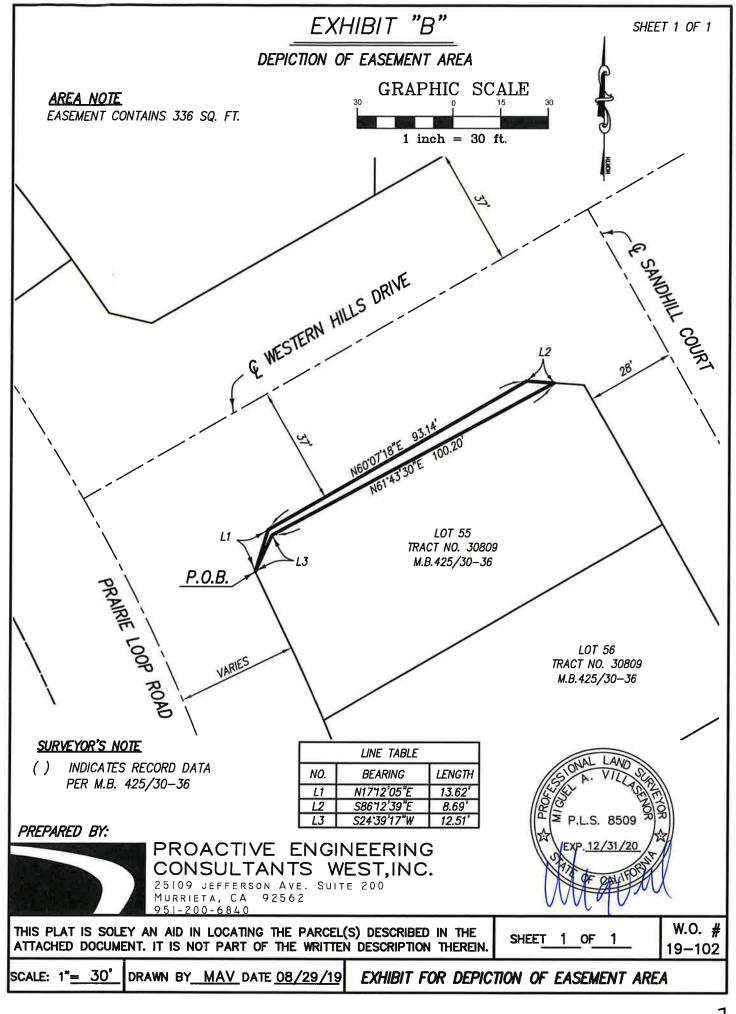

#### 15.03. Aspen Pointe Tract 30809 Grant of Easements

- Board of Directors consider to:
  - 1. Approve Grant of Easement for maintenance purposes upon Lots 7 and 18 in Tract 30809 from D.R. Horton Los Angeles Holding Company, Inc.; and
  - 2. Approve Grant of Easement for maintenance purposes upon Lots 19, 30, 31, 43, 44, 55, 99, and 109-123 in Tract 30809 from Forestar (USA) Real Estate Group, Inc.; and
  - 3. Approve Grant of Easement for maintenance purposes upon Lot 6 in Tract 30809 from property owners Jason Giffin and Griselda Estrada; and
  - 4. Approve Grant of Easement for maintenance purposes upon Lot 100 in Tract 30809 from property owner Timothy Zangari; and
  - 5. Authorize the General Manager to execute the Grant of Easement Certificate(s) of Acceptance