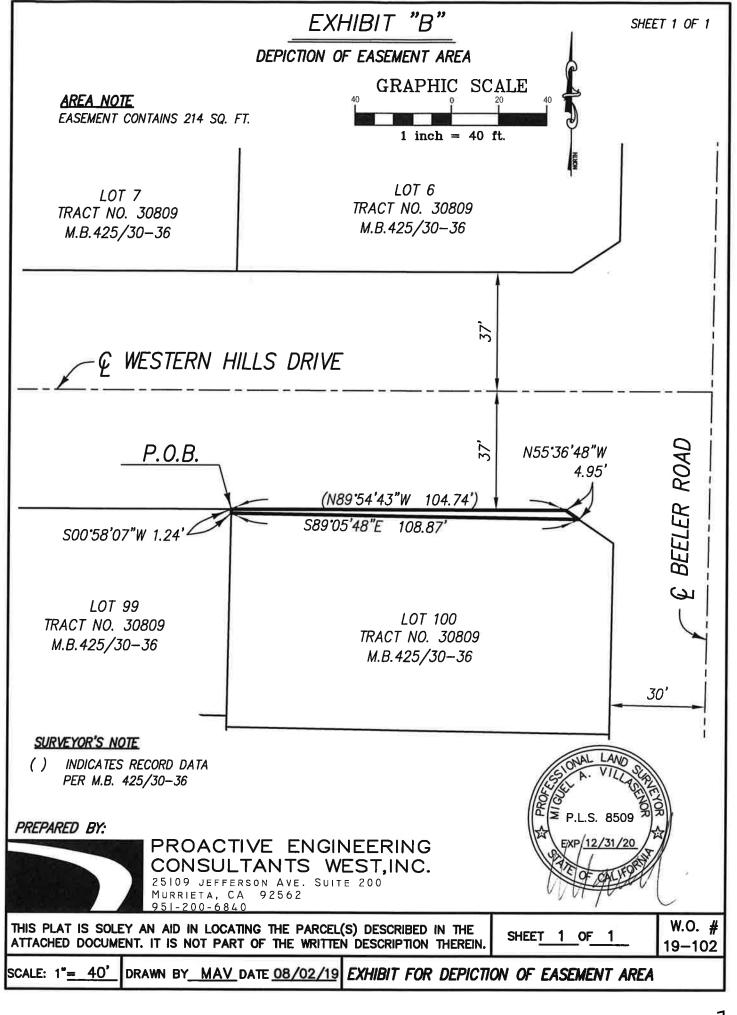

#### 15.03. Aspen Pointe Tract 30809 Grant of Easements

- Board of Directors consider to:
  - 1. Approve Grant of Easement for maintenance purposes upon Lots 7 and 18 in Tract 30809 from D.R. Horton Los Angeles Holding Company, Inc.; and
  - 2. Approve Grant of Easement for maintenance purposes upon Lots 19, 30, 31, 43, 44, 55, 99, and 109-123 in Tract 30809 from Forestar (USA) Real Estate Group, Inc.; and
  - 3. Approve Grant of Easement for maintenance purposes upon Lot 6 in Tract 30809 from property owners Jason Giffin and Griselda Estrada; and
  - 4. Approve Grant of Easement for maintenance purposes upon Lot 100 in Tract 30809 from property owner Timothy Zangari; and
  - 5. Authorize the General Manager to execute the Grant of Easement Certificate(s) of Acceptance