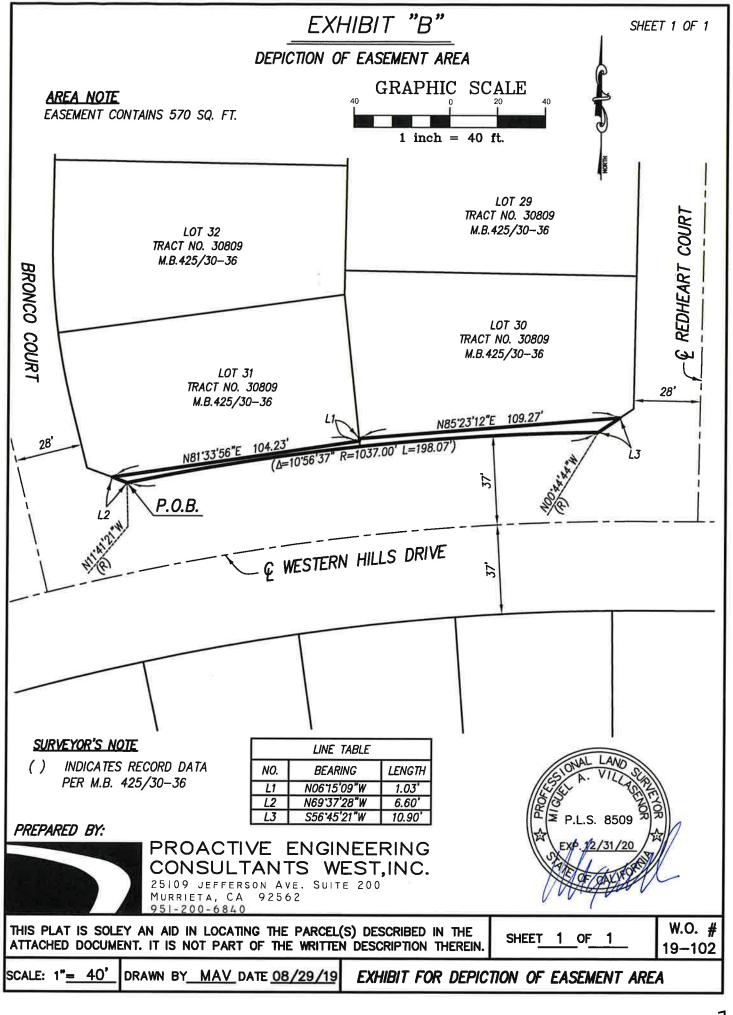

#### 15.03. Aspen Pointe Tract 30809 Grant of Easements

- Board of Directors consider to:
  - 1. Approve Grant of Easement for maintenance purposes upon Lots 7 and 18 in Tract 30809 from D.R. Horton Los Angeles Holding Company, Inc.; and
  - 2. Approve Grant of Easement for maintenance purposes upon Lots 19, 30, 31, 43, 44, 55, 99, and 109-123 in Tract 30809 from Forestar (USA) Real Estate Group, Inc.; and
  - 3. Approve Grant of Easement for maintenance purposes upon Lot 6 in Tract 30809 from property owners Jason Giffin and Griselda Estrada; and
  - 4. Approve Grant of Easement for maintenance purposes upon Lot 100 in Tract 30809 from property owner Timothy Zangari; and
  - 5. Authorize the General Manager to execute the Grant of Easement Certificate(s) of Acceptance