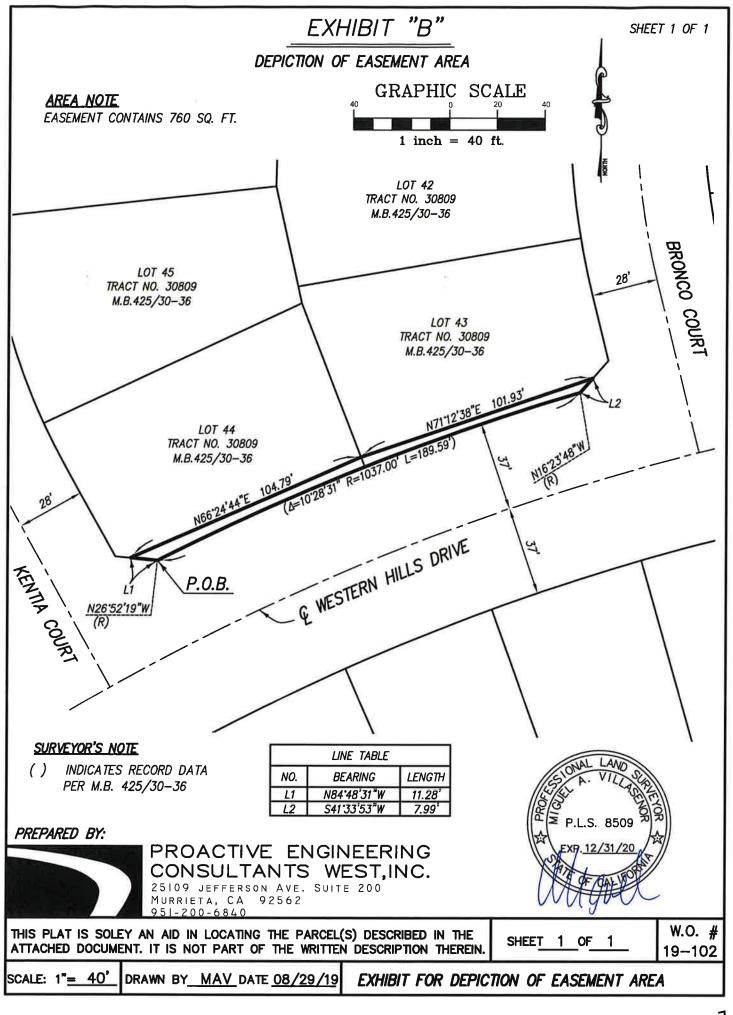

#### 15.03. Aspen Pointe Tract 30809 Grant of Easements

- Board of Directors consider to:
  - 1. Approve Grant of Easement for maintenance purposes upon Lots 7 and 18 in Tract 30809 from D.R. Horton Los Angeles Holding Company, Inc.; and
  - 2. Approve Grant of Easement for maintenance purposes upon Lots 19, 30, 31, 43, 44, 55, 99, and 109-123 in Tract 30809 from Forestar (USA) Real Estate Group, Inc.; and
  - 3. Approve Grant of Easement for maintenance purposes upon Lot 6 in Tract 30809 from property owners Jason Giffin and Griselda Estrada; and
  - 4. Approve Grant of Easement for maintenance purposes upon Lot 100 in Tract 30809 from property owner Timothy Zangari; and
  - 5. Authorize the General Manager to execute the Grant of Easement Certificate(s) of Acceptance