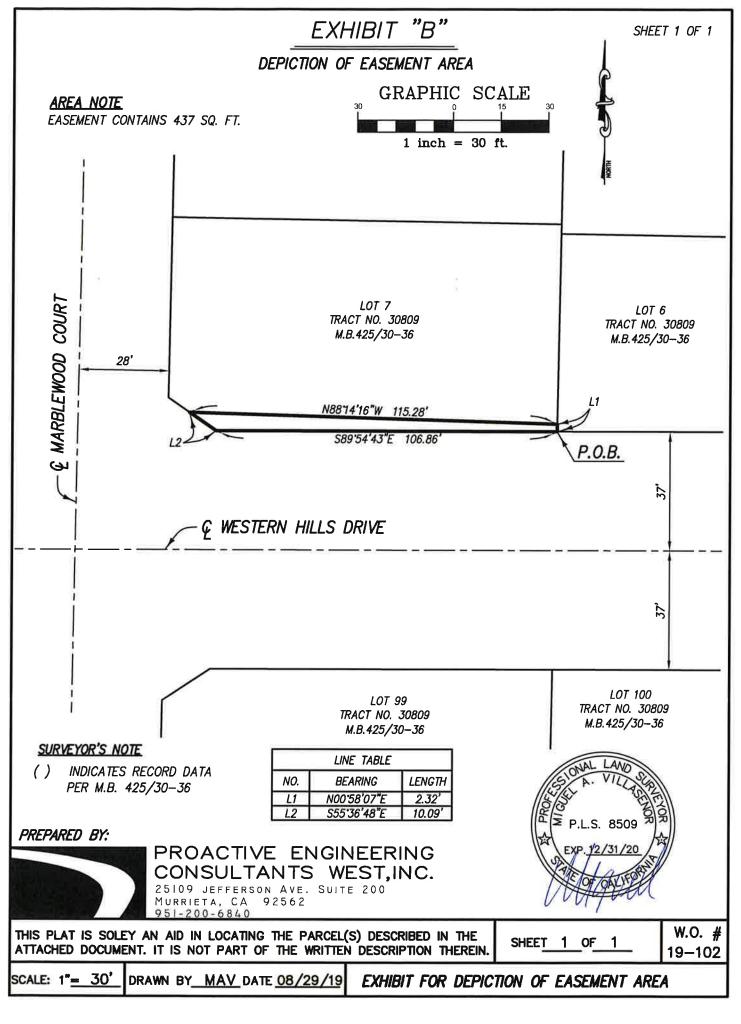

#### 15.03. Aspen Pointe Tract 30809 Grant of Easements

- Board of Directors consider to:
  - 1. Approve Grant of Easement for maintenance purposes upon Lots 7 and 18 in Tract 30809 from D.R. Horton Los Angeles Holding Company, Inc.; and
  - 2. Approve Grant of Easement for maintenance purposes upon Lots 19, 30, 31, 43, 44, 55, 99, and 109-123 in Tract 30809 from Forestar (USA) Real Estate Group, Inc.; and
  - 3. Approve Grant of Easement for maintenance purposes upon Lot 6 in Tract 30809 from property owners Jason Giffin and Griselda Estrada; and
  - 4. Approve Grant of Easement for maintenance purposes upon Lot 100 in Tract 30809 from property owner Timothy Zangari; and
  - 5. Authorize the General Manager to execute the Grant of Easement Certificate(s) of Acceptance