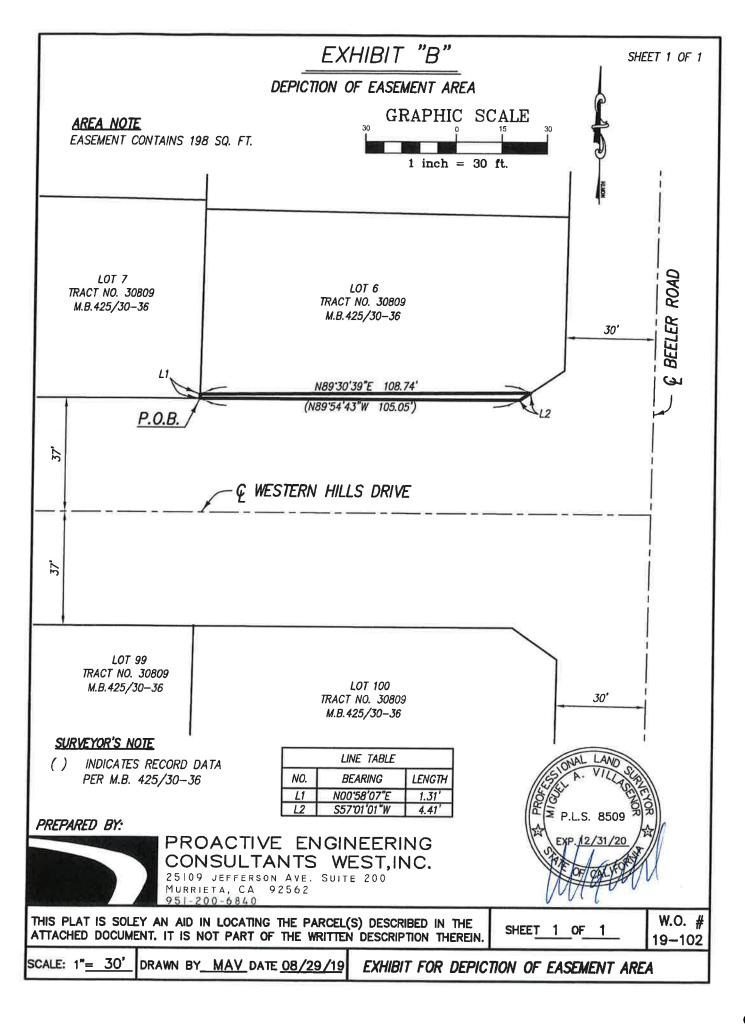

#### 15.03. Aspen Pointe Tract 30809 Grant of Easements

- Board of Directors consider to:
  - 1. Approve Grant of Easement for maintenance purposes upon Lots 7 and 18 in Tract 30809 from D.R. Horton Los Angeles Holding Company, Inc.; and
  - 2. Approve Grant of Easement for maintenance purposes upon Lots 19, 30, 31, 43, 44, 55, 99, and 109-123 in Tract 30809 from Forestar (USA) Real Estate Group, Inc.; and
  - 3. Approve Grant of Easement for maintenance purposes upon Lot 6 in Tract 30809 from property owners Jason Giffin and Griselda Estrada; and
  - 4. Approve Grant of Easement for maintenance purposes upon Lot 100 in Tract 30809 from property owner Timothy Zangari; and
  - 5. Authorize the General Manager to execute the Grant of Easement Certificate(s) of Acceptance