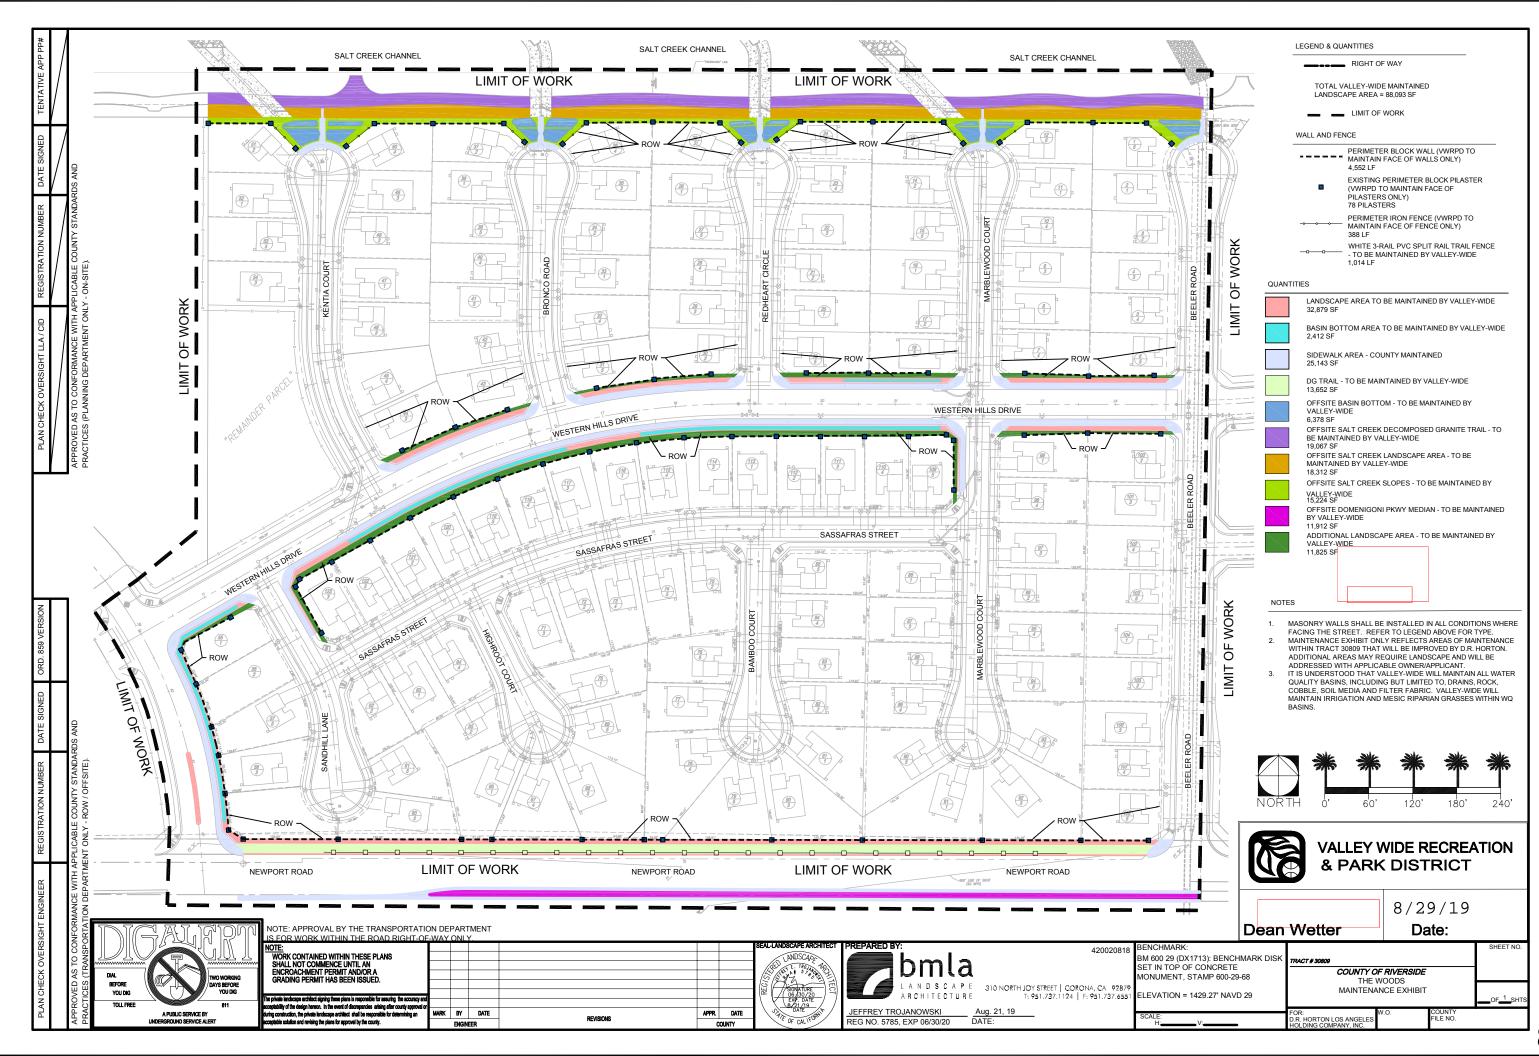

#### 15.02. Aspen Pointe Tract 30809 Maintenance Funding Agreement

- Board of Directors:
  - Approve the Tract 30809 Maintenance Funding Agreement between D.R. Horton Los Angeles Holding Company, Inc. (D.R.Horton) and Valley-Wide Recreation and Park District; and
  - 2. Authorize the Board President to execute the Funding Agreement, barring there are no substantial content revisions by D.R. Horton, subject to minor revisions as may be agreed upon by the General Manager and Legal Counsel

#### 15.03. Aspen Pointe Tract 30809 Grant of Easements

- Board of Directors consider to:
  - 1. Approve Grant of Easement for maintenance purposes upon Lots 7 and 18 in Tract 30809 from D.R. Horton Los Angeles Holding Company, Inc.; and
  - 2. Approve Grant of Easement for maintenance purposes upon Lots 19, 30, 31, 43, 44, 55, 99, and 109-123 in Tract 30809 from Forestar (USA) Real Estate Group, Inc.; and
  - 3. Approve Grant of Easement for maintenance purposes upon Lot 6 in Tract 30809 from property owners Jason Giffin and Griselda Estrada; and
  - 4. Approve Grant of Easement for maintenance purposes upon Lot 100 in Tract 30809 from property owner Timothy Zangari; and
  - 5. Authorize the General Manager to execute the Grant of Easement Certificate(s) of Acceptance