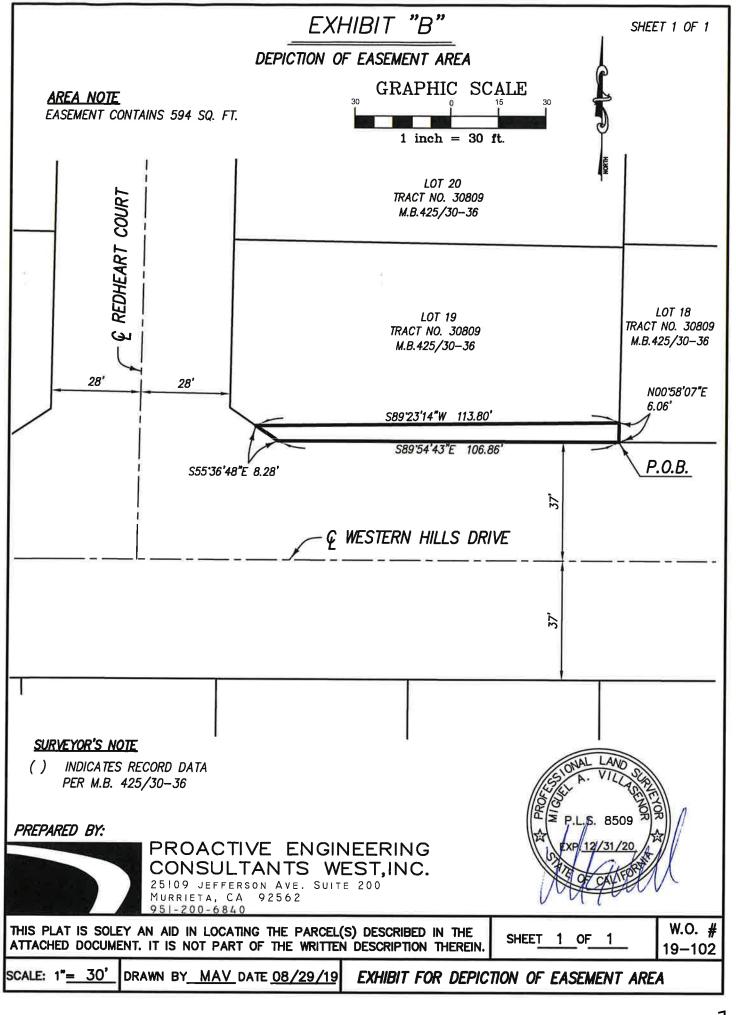

#### 15.03. Aspen Pointe Tract 30809 Grant of Easements

- Board of Directors consider to:
  - 1. Approve Grant of Easement for maintenance purposes upon Lots 7 and 18 in Tract 30809 from D.R. Horton Los Angeles Holding Company, Inc.; and
  - 2. Approve Grant of Easement for maintenance purposes upon Lots 19, 30, 31, 43, 44, 55, 99, and 109-123 in Tract 30809 from Forestar (USA) Real Estate Group, Inc.; and
  - 3. Approve Grant of Easement for maintenance purposes upon Lot 6 in Tract 30809 from property owners Jason Giffin and Griselda Estrada; and
  - 4. Approve Grant of Easement for maintenance purposes upon Lot 100 in Tract 30809 from property owner Timothy Zangari; and
  - 5. Authorize the General Manager to execute the Grant of Easement Certificate(s) of Acceptance