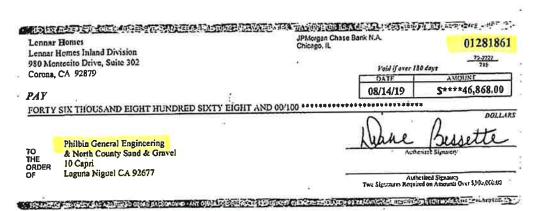

7144664 Lennar Homes

JPMorgan Chase Bank N.A. 900000.1010.114

STUB CHECK NO. 1281861 DATE 08/14/19 1 of 1

|                   | INVOICE                      |        | 30000.1010.114                     |             |          |             |
|-------------------|------------------------------|--------|------------------------------------|-------------|----------|-------------|
| CO.#              | NUMBER                       | DATE   | PAYMENT ADVICE                     | GROSS       | DISCOUNT | NET         |
| 67646             | INL-126196/40444463-002      | 070119 | 2 1031-08                          | \$46,868.00 | \$0.00   | \$46,868.00 |
| 104862<br>0920880 | & North County Sand & Gravel |        | 10 Copri<br>Laguna Niguel CA 92677 | \$46,868.00 | \$0.00   | \$46,868.00 |



#D1281861# #D?1923226# 886293331#



JPMorgan Chase Bank N.A. 900000 1010 114

STUB CHECK NO. 1281882 1 of 1 DATE 08/14/19

|                             | INVOICE                 | INVOICE |                      | 900000.1010.114 | 1 01       | I UI I DAIE U |            |
|-----------------------------|-------------------------|---------|----------------------|-----------------|------------|---------------|------------|
| CO.#                        | NUMBER                  | DATE    |                      | PAYMENT ADVICE  | GROSS      | DISCOUNT      | NET        |
| 67646                       | INL-126196/40444463-002 | 070119  | 2 1031-0             | 8               | \$6,256.12 | \$0,00        | \$6,256.12 |
|                             | r.                      |         |