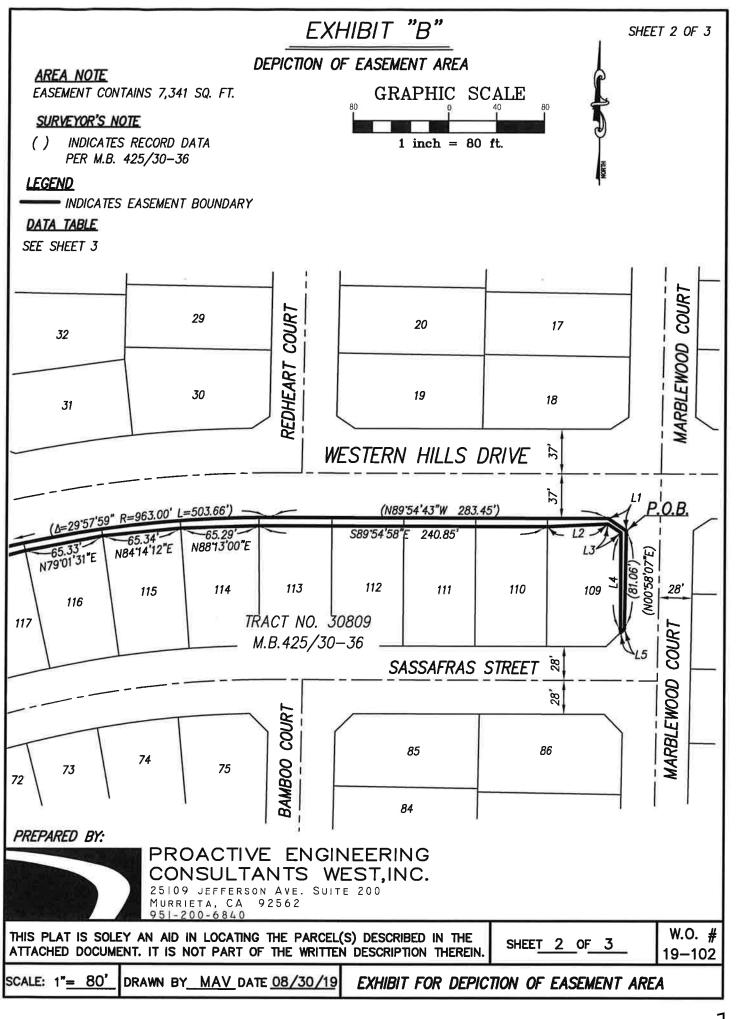

#### 15.03. Aspen Pointe Tract 30809 Grant of Easements

- Board of Directors consider to:
  - 1. Approve Grant of Easement for maintenance purposes upon Lots 7 and 18 in Tract 30809 from D.R. Horton Los Angeles Holding Company, Inc.; and
  - 2. Approve Grant of Easement for maintenance purposes upon Lots 19, 30, 31, 43, 44, 55, 99, and 109-123 in Tract 30809 from Forestar (USA) Real Estate Group, Inc.; and
  - 3. Approve Grant of Easement for maintenance purposes upon Lot 6 in Tract 30809 from property owners Jason Giffin and Griselda Estrada; and
  - 4. Approve Grant of Easement for maintenance purposes upon Lot 100 in Tract 30809 from property owner Timothy Zangari; and
  - 5. Authorize the General Manager to execute the Grant of Easement Certificate(s) of Acceptance