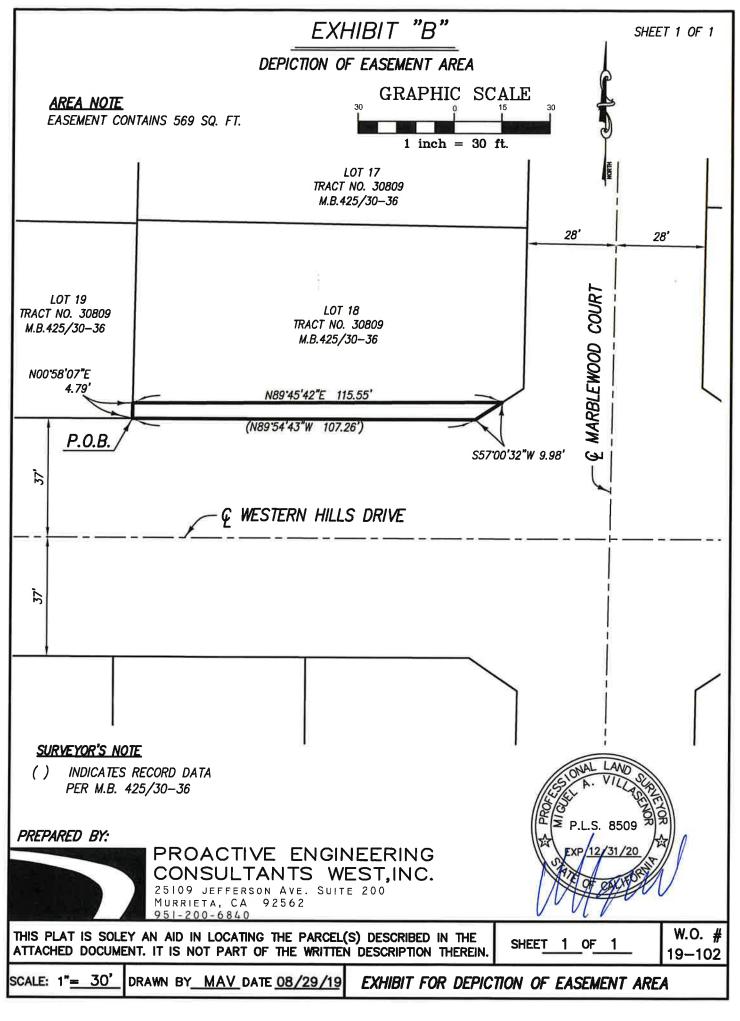

#### 15.03. Aspen Pointe Tract 30809 Grant of Easements

- Board of Directors consider to:
  - 1. Approve Grant of Easement for maintenance purposes upon Lots 7 and 18 in Tract 30809 from D.R. Horton Los Angeles Holding Company, Inc.; and
  - 2. Approve Grant of Easement for maintenance purposes upon Lots 19, 30, 31, 43, 44, 55, 99, and 109-123 in Tract 30809 from Forestar (USA) Real Estate Group, Inc.; and
  - 3. Approve Grant of Easement for maintenance purposes upon Lot 6 in Tract 30809 from property owners Jason Giffin and Griselda Estrada; and
  - 4. Approve Grant of Easement for maintenance purposes upon Lot 100 in Tract 30809 from property owner Timothy Zangari; and
  - 5. Authorize the General Manager to execute the Grant of Easement Certificate(s) of Acceptance