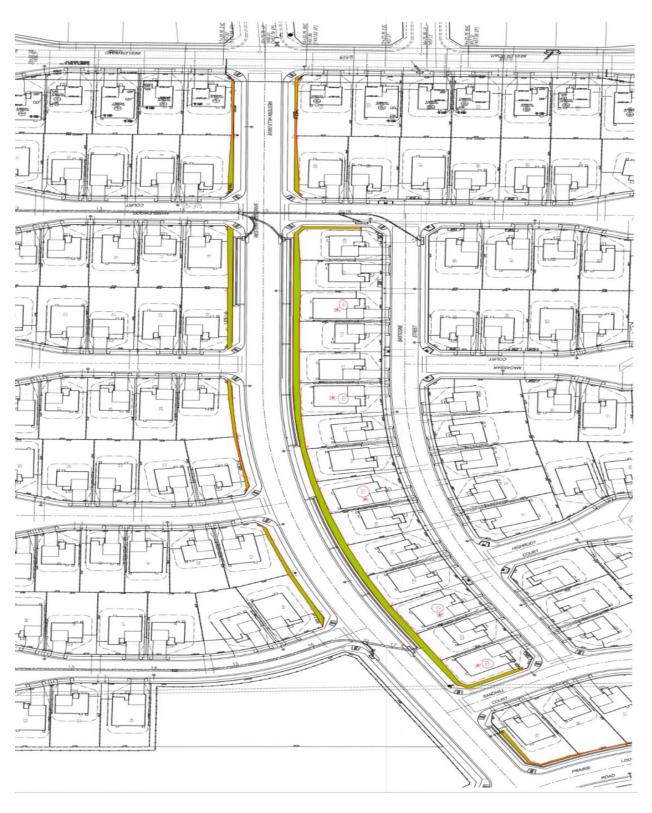

#### 15.03. Aspen Pointe Tract 30809 Grant of Easements

- Board of Directors consider to:
  - 1. Approve Grant of Easement for maintenance purposes upon Lots 7 and 18 in Tract 30809 from D.R. Horton Los Angeles Holding Company, Inc.; and
  - 2. Approve Grant of Easement for maintenance purposes upon Lots 19, 30, 31, 43, 44, 55, 99, and 109-123 in Tract 30809 from Forestar (USA) Real Estate Group, Inc.; and
  - 3. Approve Grant of Easement for maintenance purposes upon Lot 6 in Tract 30809 from property owners Jason Giffin and Griselda Estrada; and
  - 4. Approve Grant of Easement for maintenance purposes upon Lot 100 in Tract 30809 from property owner Timothy Zangari; and
  - 5. Authorize the General Manager to execute the Grant of Easement Certificate(s) of Acceptance