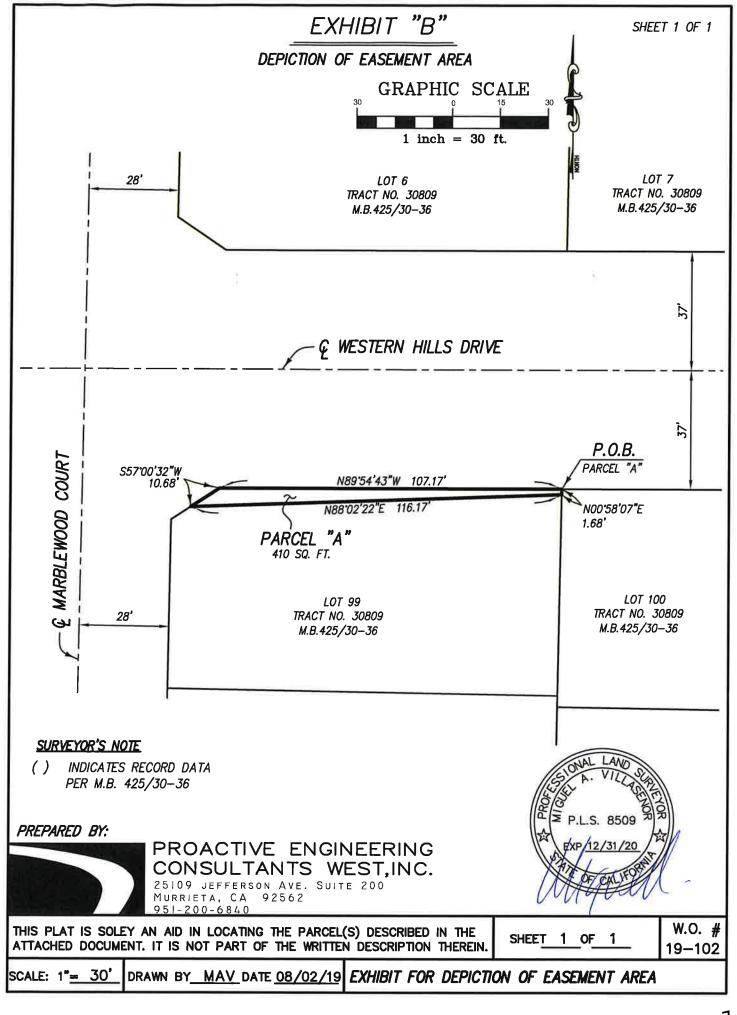

#### 15.03. Aspen Pointe Tract 30809 Grant of Easements

- Board of Directors consider to:
  - 1. Approve Grant of Easement for maintenance purposes upon Lots 7 and 18 in Tract 30809 from D.R. Horton Los Angeles Holding Company, Inc.; and
  - 2. Approve Grant of Easement for maintenance purposes upon Lots 19, 30, 31, 43, 44, 55, 99, and 109-123 in Tract 30809 from Forestar (USA) Real Estate Group, Inc.; and
  - 3. Approve Grant of Easement for maintenance purposes upon Lot 6 in Tract 30809 from property owners Jason Giffin and Griselda Estrada; and
  - 4. Approve Grant of Easement for maintenance purposes upon Lot 100 in Tract 30809 from property owner Timothy Zangari; and
  - 5. Authorize the General Manager to execute the Grant of Easement Certificate(s) of Acceptance