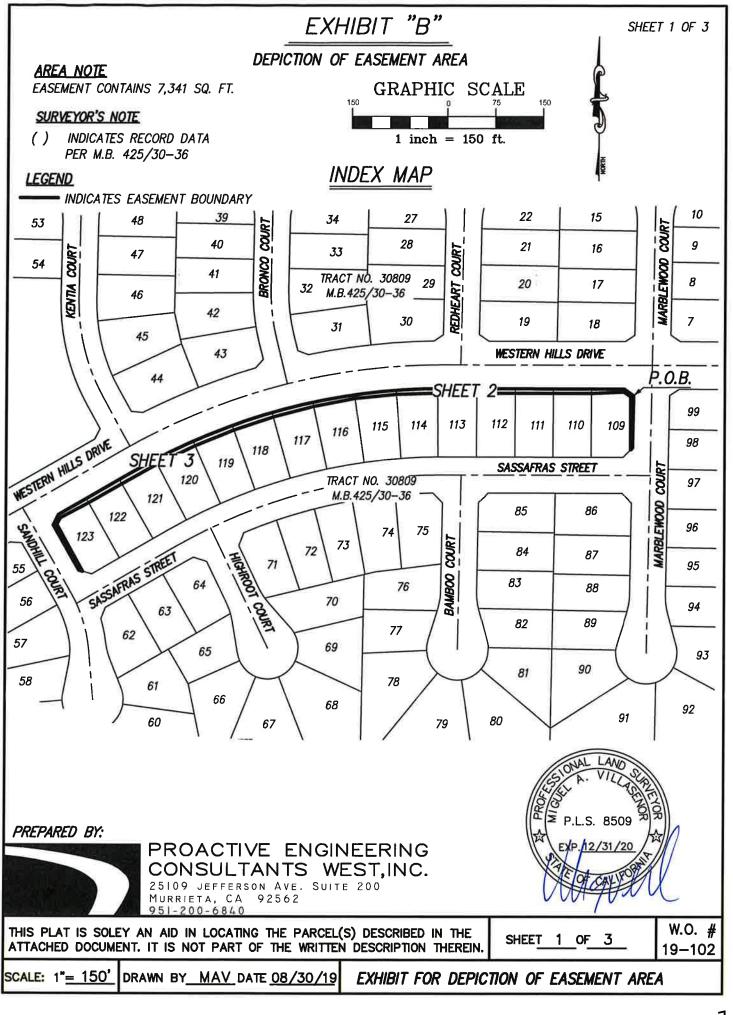

#### 15.03. Aspen Pointe Tract 30809 Grant of Easements

- Board of Directors consider to:
  - 1. Approve Grant of Easement for maintenance purposes upon Lots 7 and 18 in Tract 30809 from D.R. Horton Los Angeles Holding Company, Inc.; and
  - 2. Approve Grant of Easement for maintenance purposes upon Lots 19, 30, 31, 43, 44, 55, 99, and 109-123 in Tract 30809 from Forestar (USA) Real Estate Group, Inc.; and
  - 3. Approve Grant of Easement for maintenance purposes upon Lot 6 in Tract 30809 from property owners Jason Giffin and Griselda Estrada; and
  - 4. Approve Grant of Easement for maintenance purposes upon Lot 100 in Tract 30809 from property owner Timothy Zangari; and
  - 5. Authorize the General Manager to execute the Grant of Easement Certificate(s) of Acceptance