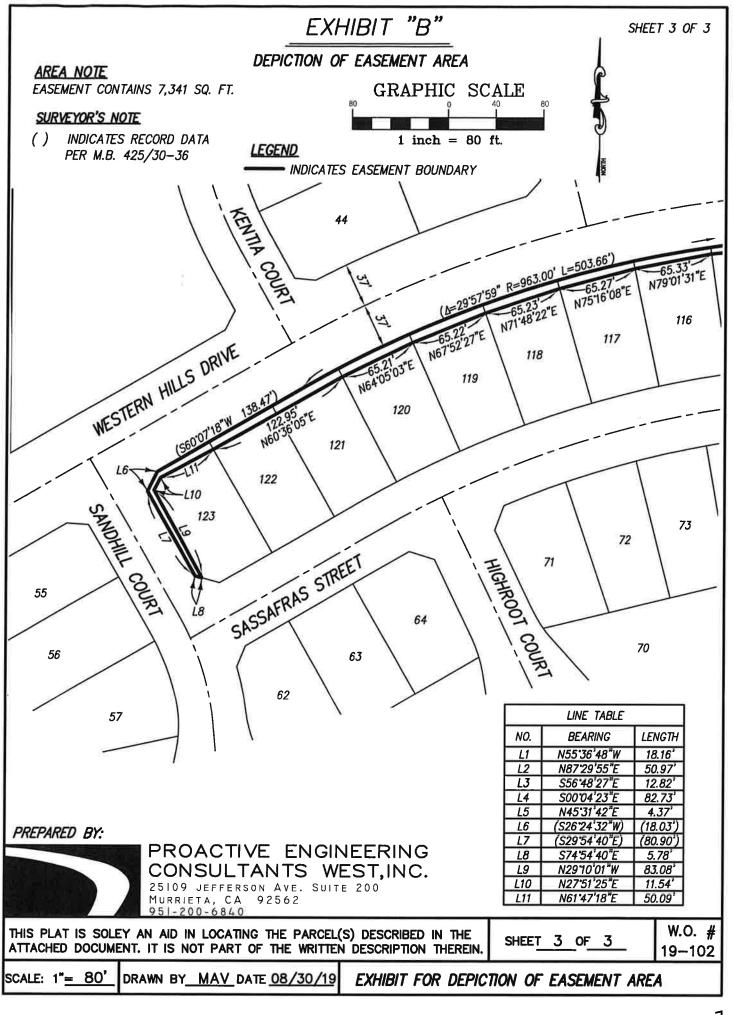

#### 15.03. Aspen Pointe Tract 30809 Grant of Easements

- Board of Directors consider to:
  - 1. Approve Grant of Easement for maintenance purposes upon Lots 7 and 18 in Tract 30809 from D.R. Horton Los Angeles Holding Company, Inc.; and
  - 2. Approve Grant of Easement for maintenance purposes upon Lots 19, 30, 31, 43, 44, 55, 99, and 109-123 in Tract 30809 from Forestar (USA) Real Estate Group, Inc.; and
  - 3. Approve Grant of Easement for maintenance purposes upon Lot 6 in Tract 30809 from property owners Jason Giffin and Griselda Estrada; and
  - 4. Approve Grant of Easement for maintenance purposes upon Lot 100 in Tract 30809 from property owner Timothy Zangari; and
  - 5. Authorize the General Manager to execute the Grant of Easement Certificate(s) of Acceptance