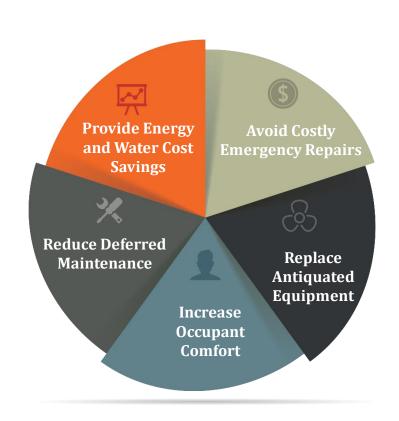

### 15.01. <u>Authorization of an Investment Grade Audit by SMARTWATT</u> ENERGY, INC.

Board of Directors consideration to approve Resolution No. 1116-20 supporting the investment grade audit with SmartWatt for a District wide energy audit.