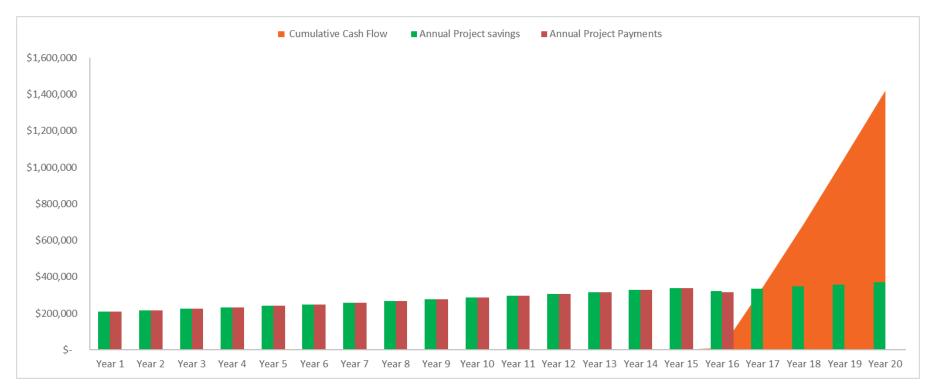

### 15.01. <u>Authorization of an Investment Grade Audit by SMARTWATT</u> ENERGY, INC.

Board of Directors consideration to approve Resolution No. 1116-20 supporting the investment grade audit with SmartWatt for a District wide energy audit.