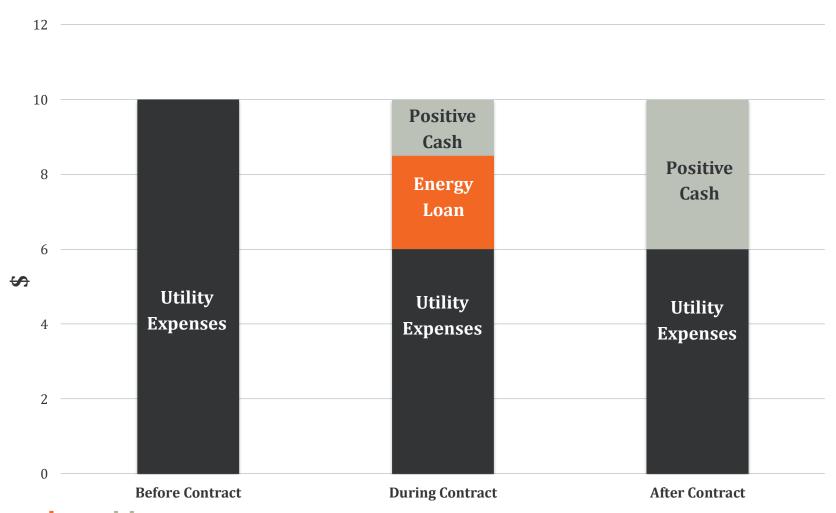

### 15.01. <u>Authorization of an Investment Grade Audit by SMARTWATT</u> ENERGY, INC.

Board of Directors consideration to approve Resolution No. 1116-20 supporting the investment grade audit with SmartWatt for a District wide energy audit.