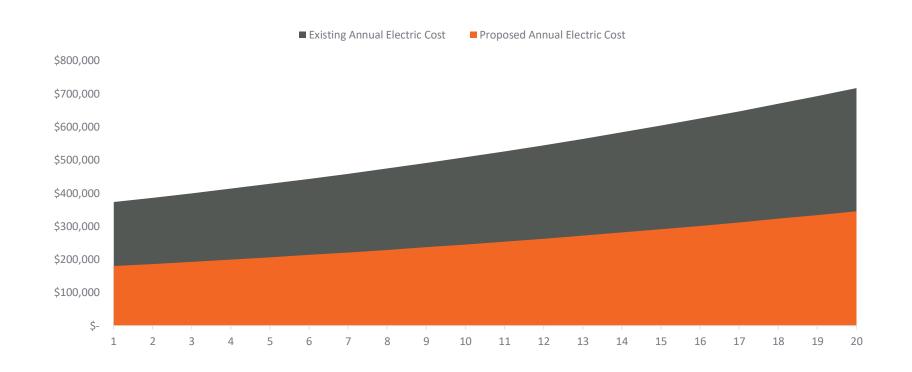

### 15.01. <u>Authorization of an Investment Grade Audit by SMARTWATT</u> ENERGY, INC.

Board of Directors consideration to approve Resolution No. 1116-20 supporting the investment grade audit with SmartWatt for a District wide energy audit.