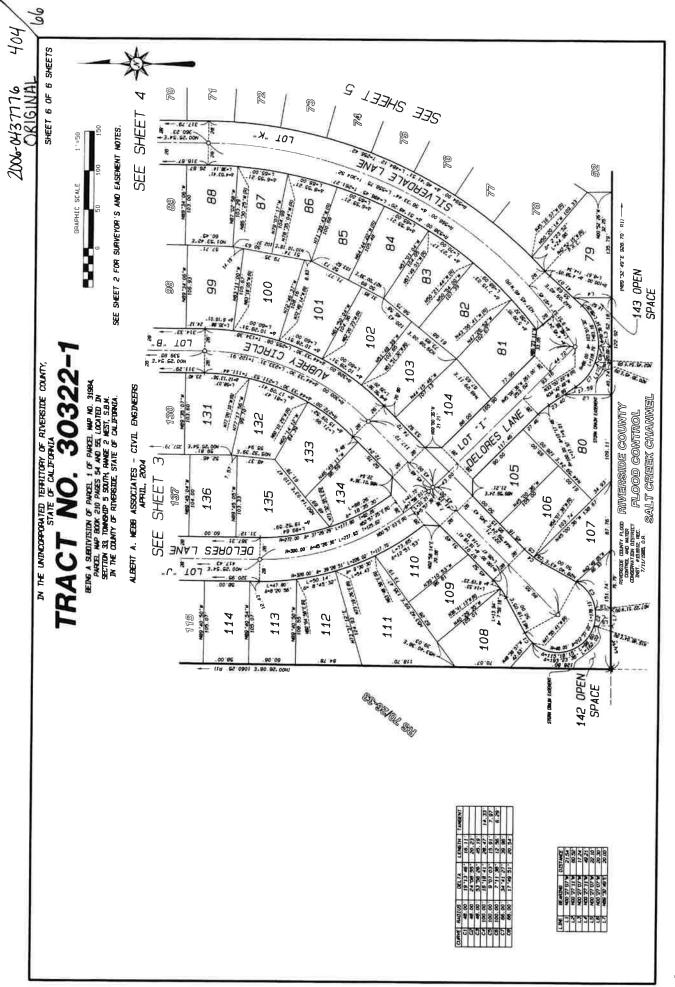

# 15.03. <u>Joint Community Facilities District (JCFA) 2012-61 for Tract Map Number 30322-1</u>

- Board of Directors consideration to:
  - 1. Approve the JCFA 2012-61 between Eastern Municipal Water District, Valley-Wide Recreation and Park District and KB Coastal; and
  - 2. Authorize the General Manager to execute the agreement