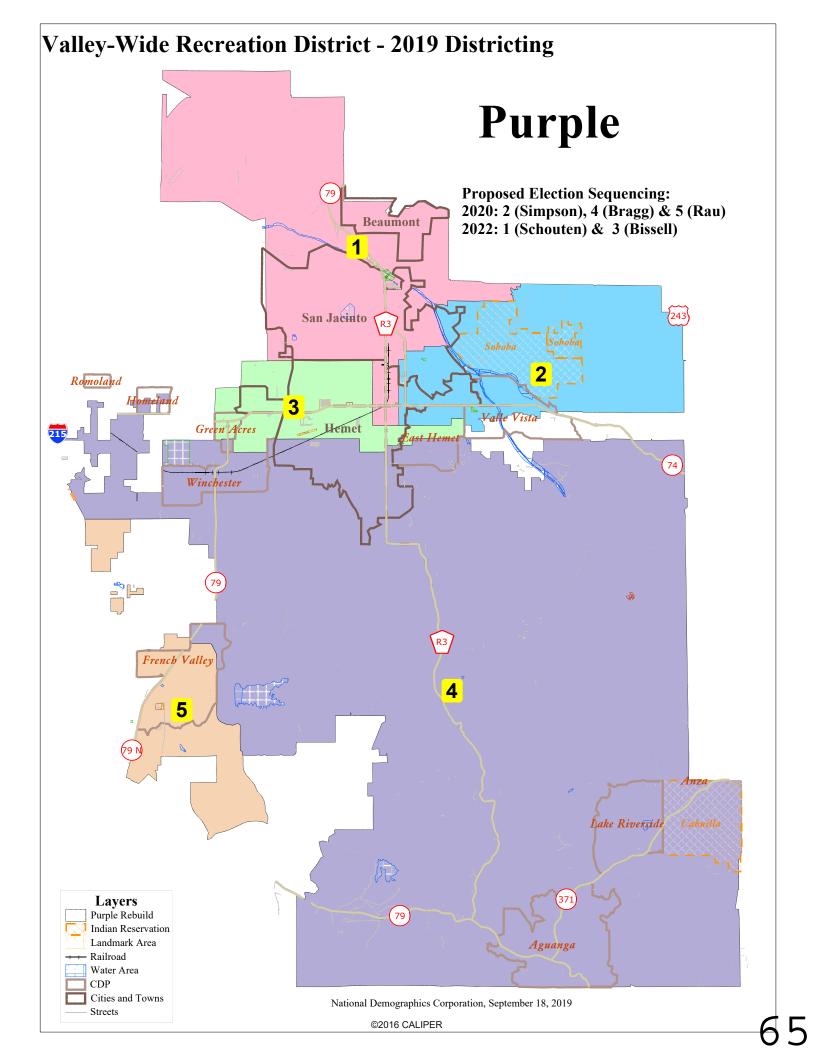

#### 14.01. <u>Board Election District Demographic Boundaries</u>

- Presentation by National Demographics Corporation (NDC)
- Conduct Public Hearing Draft District Election Boundaries Maps
  - o Open and Close Public Hearing for Public Comment
- Board Comments and Action Adopting One of the Three Draft Maps
- ➤ Introduce Ordinance No. 2019-4 An Ordinance of the Board of Directors of Valley-Wide Recreation and Park District, establishing and implementing District based elections (Elec. Code 10010, 10650)