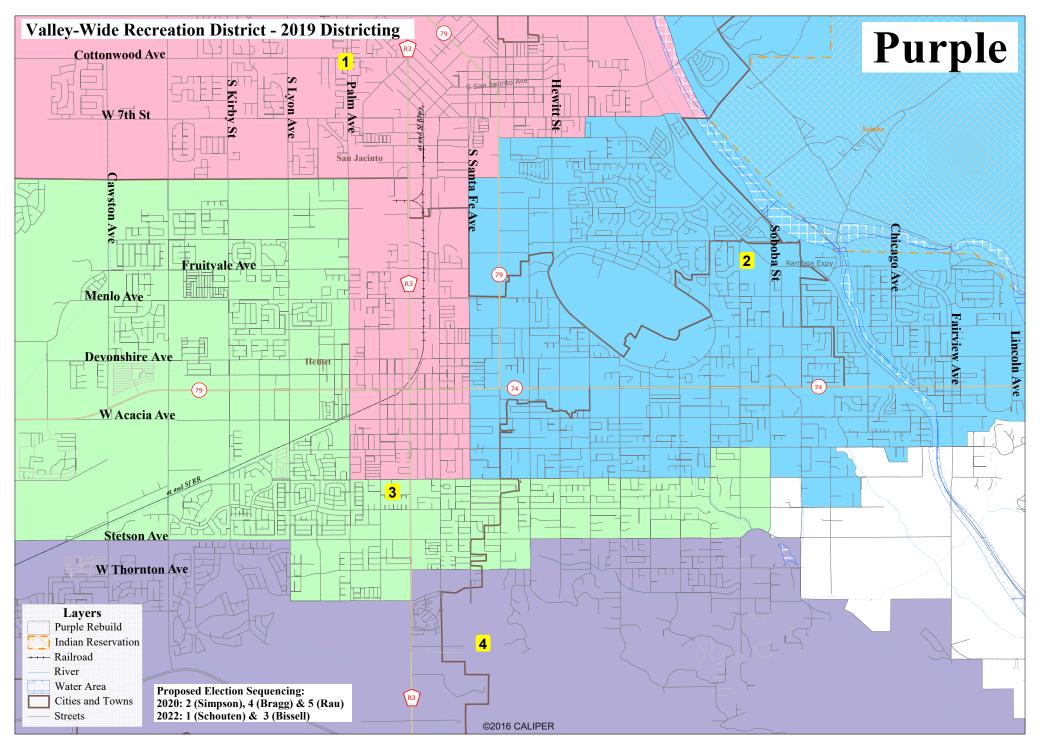

#### 14.01. <u>Board Election District Demographic Boundaries</u>

- Presentation by National Demographics Corporation (NDC)
- Conduct Public Hearing Draft District Election Boundaries Maps
  - o Open and Close Public Hearing for Public Comment
- Board Comments and Action Adopting One of the Three Draft Maps
- ➤ Introduce Ordinance No. 2019-4 An Ordinance of the Board of Directors of Valley-Wide Recreation and Park District, establishing and implementing District based elections (Elec. Code 10010, 10650)