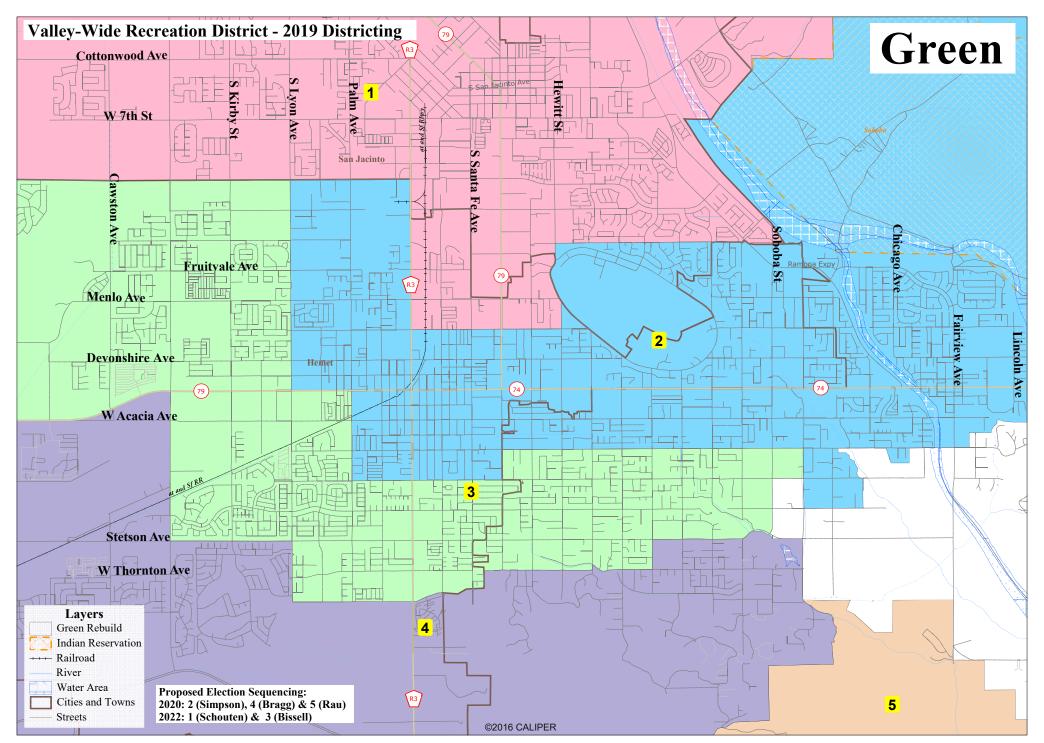

#### 14.01. <u>Board Election District Demographic Boundaries</u>

- Presentation by National Demographics Corporation (NDC)
- Conduct Public Hearing Draft District Election Boundaries Maps
  - o Open and Close Public Hearing for Public Comment
- Board Comments and Action Adopting One of the Three Draft Maps
- ➤ Introduce Ordinance No. 2019-4 An Ordinance of the Board of Directors of Valley-Wide Recreation and Park District, establishing and implementing District based elections (Elec. Code 10010, 10650)