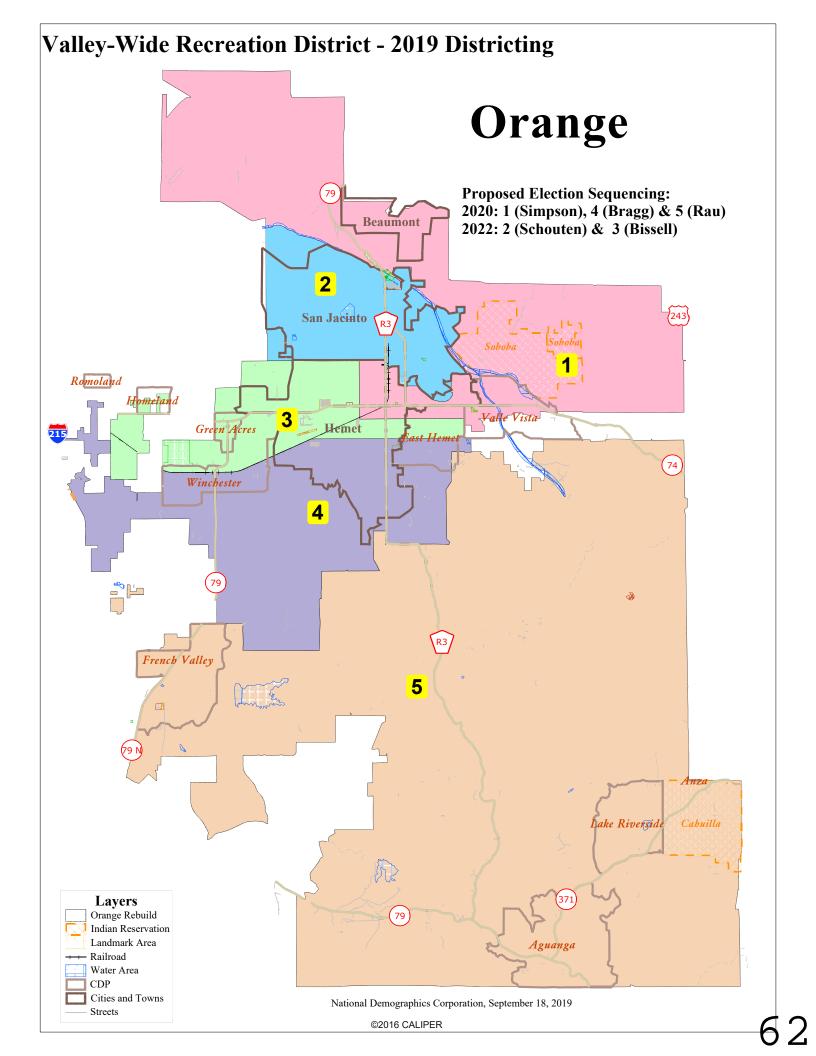

#### 14.01. <u>Board Election District Demographic Boundaries</u>

- Presentation by National Demographics Corporation (NDC)
- Conduct Public Hearing Draft District Election Boundaries Maps
  - o Open and Close Public Hearing for Public Comment
- Board Comments and Action Adopting One of the Three Draft Maps
- ➤ Introduce Ordinance No. 2019-4 An Ordinance of the Board of Directors of Valley-Wide Recreation and Park District, establishing and implementing District based elections (Elec. Code 10010, 10650)