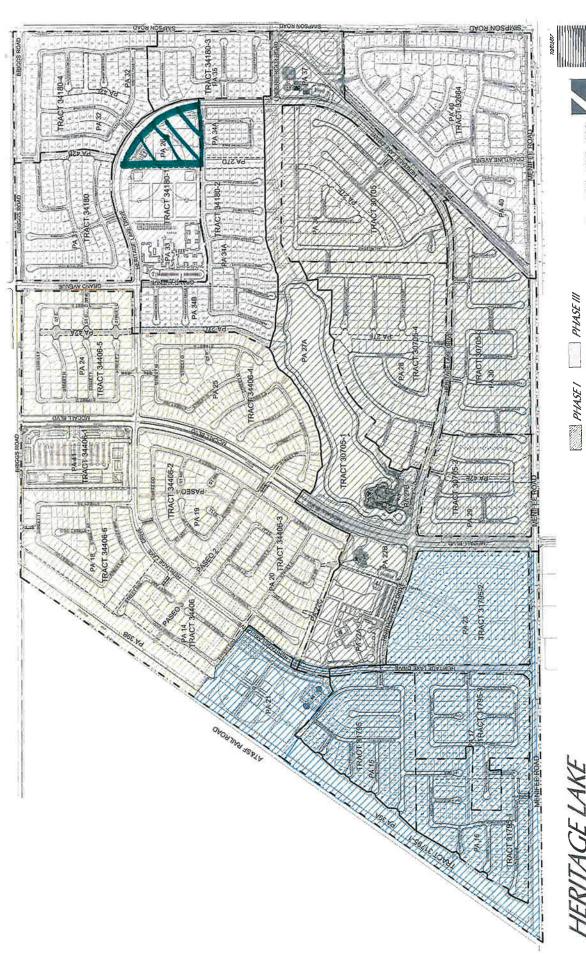

#### 14.02. Detachment of Territory within Tract 30989 from the Winchester LMD

➤ Board of Directors consideration to approve Resolution No. 1109-19 — Resolution of the Board of Directors of the Valley-Wide Recreation and Park District, ordering the detachment of territory from the Winchester Park and Landscape Maintenance District Zone 1