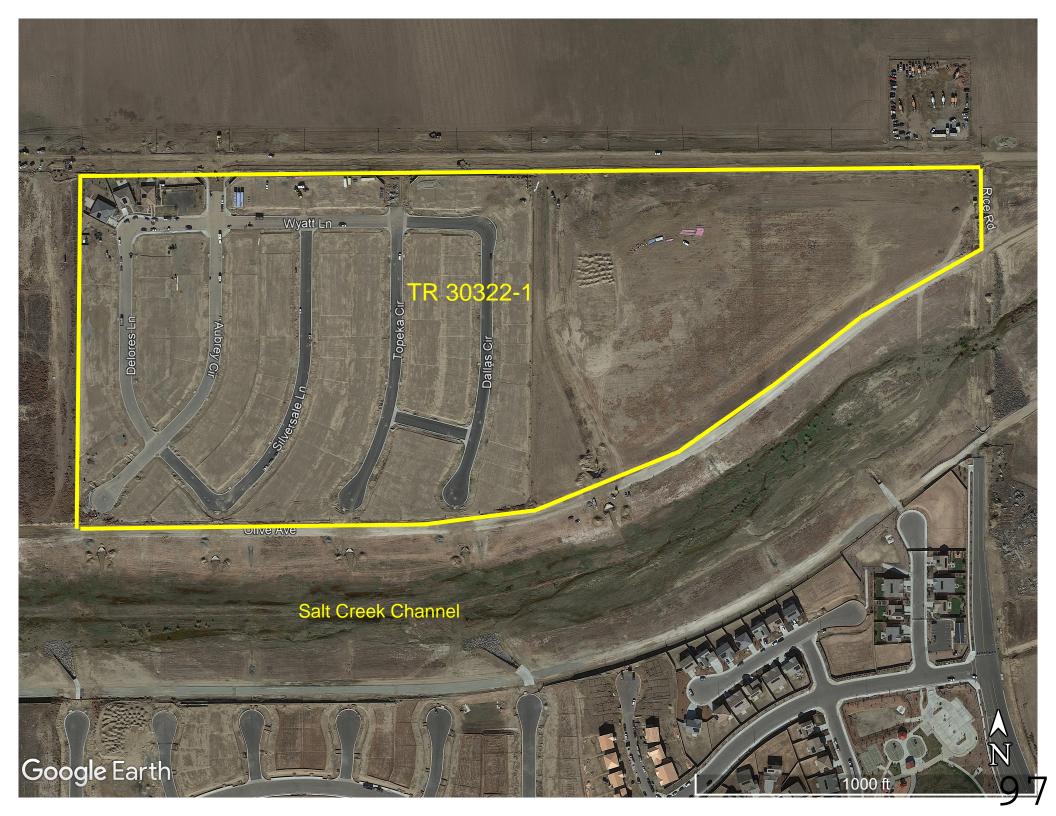

# 15.03. <u>Joint Community Facilities District (JCFA) 2012-61 for Tract Map Number 30322-1</u>

- Board of Directors consideration to:
  - 1. Approve the JCFA 2012-61 between Eastern Municipal Water District, Valley-Wide Recreation and Park District and KB Coastal; and
  - 2. Authorize the General Manager to execute the agreement