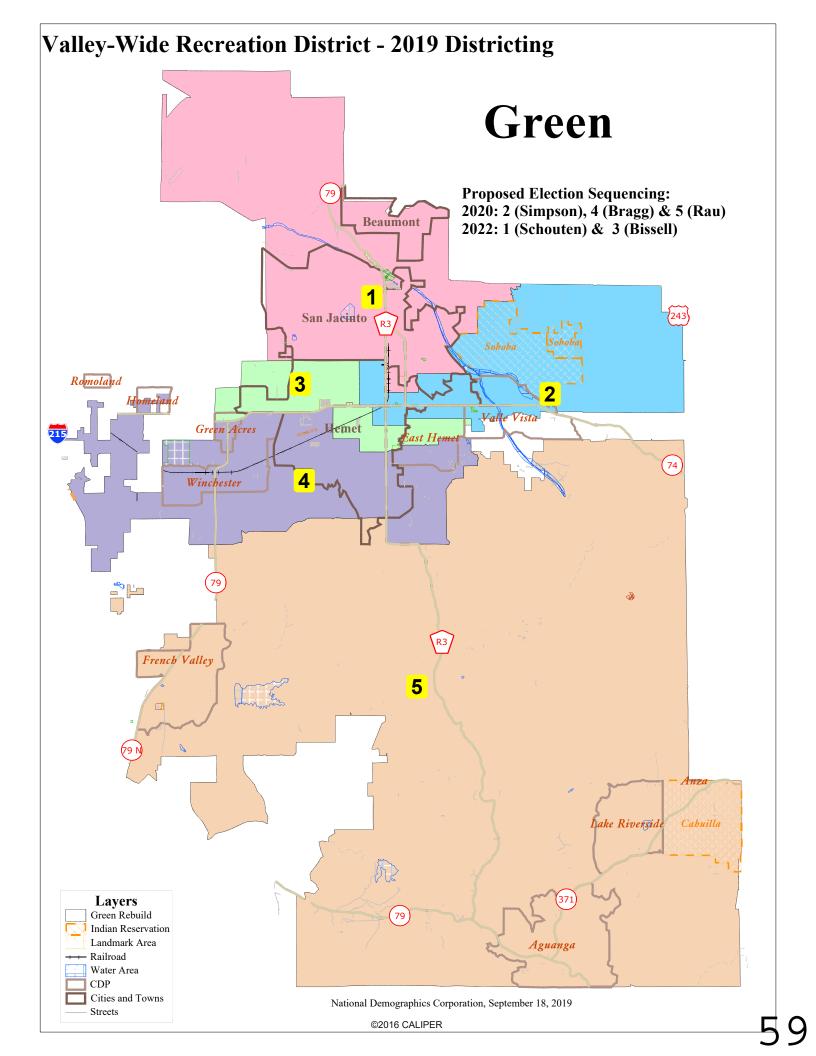

#### 14.01. <u>Board Election District Demographic Boundaries</u>

- Presentation by National Demographics Corporation (NDC)
- Conduct Public Hearing Draft District Election Boundaries Maps
  - o Open and Close Public Hearing for Public Comment
- Board Comments and Action Adopting One of the Three Draft Maps
- ➤ Introduce Ordinance No. 2019-4 An Ordinance of the Board of Directors of Valley-Wide Recreation and Park District, establishing and implementing District based elections (Elec. Code 10010, 10650)