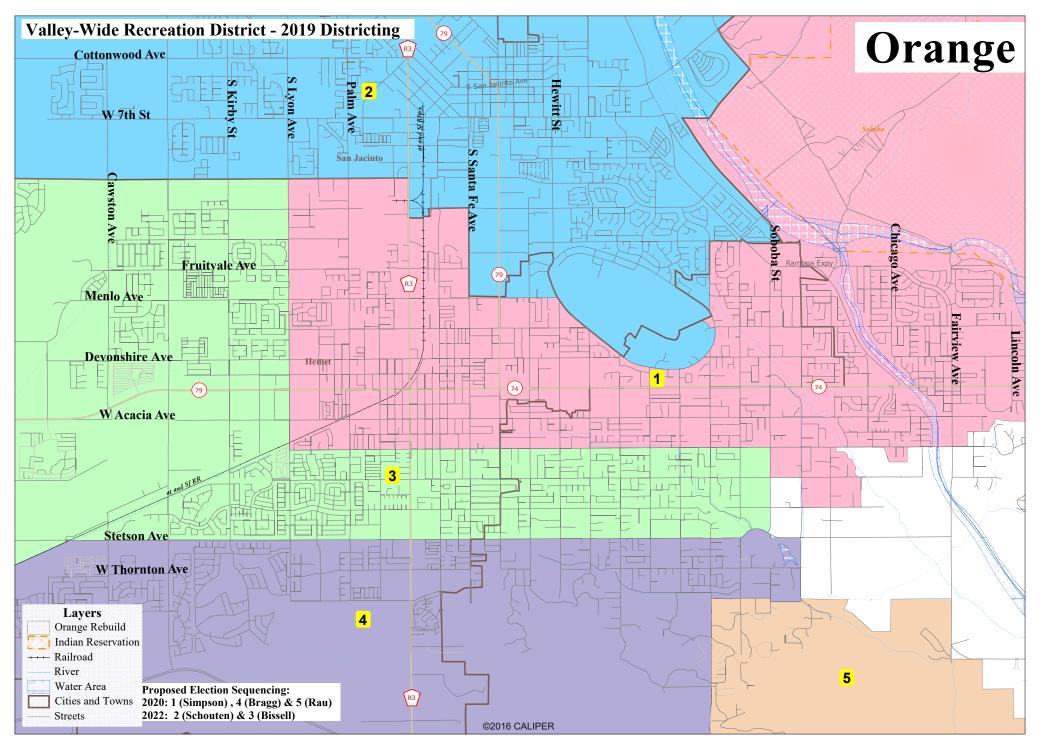

#### 14.01. <u>Board Election District Demographic Boundaries</u>

- Presentation by National Demographics Corporation (NDC)
- Conduct Public Hearing Draft District Election Boundaries Maps
  - o Open and Close Public Hearing for Public Comment
- Board Comments and Action Adopting One of the Three Draft Maps
- ➤ Introduce Ordinance No. 2019-4 An Ordinance of the Board of Directors of Valley-Wide Recreation and Park District, establishing and implementing District based elections (Elec. Code 10010, 10650)