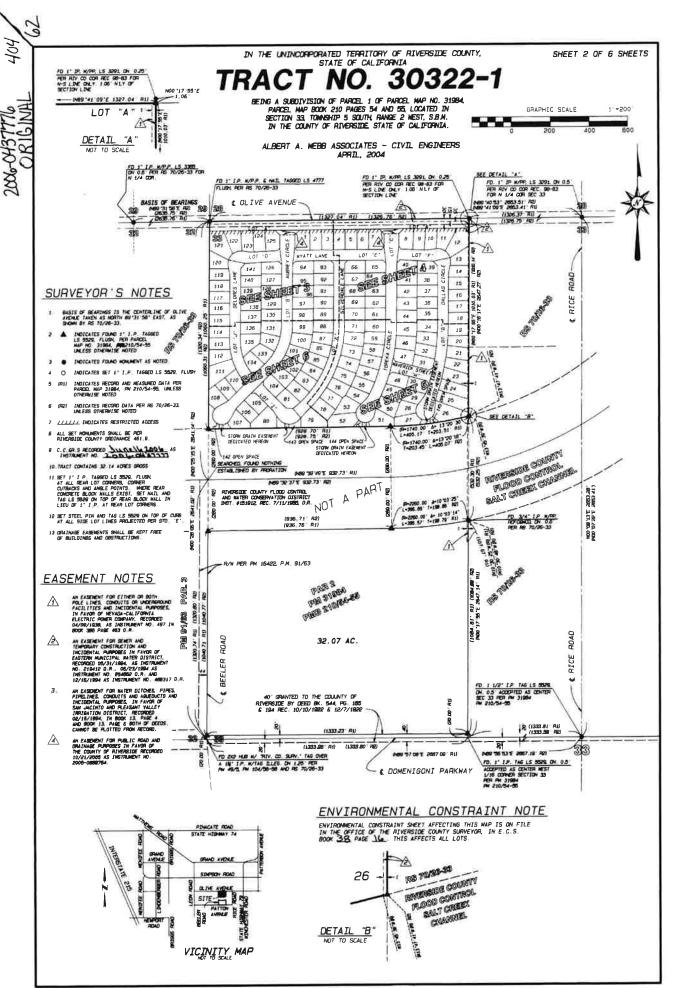

# 15.03. <u>Joint Community Facilities District (JCFA) 2012-61 for Tract Map Number 30322-1</u>

- Board of Directors consideration to:
  - 1. Approve the JCFA 2012-61 between Eastern Municipal Water District, Valley-Wide Recreation and Park District and KB Coastal; and
  - 2. Authorize the General Manager to execute the agreement