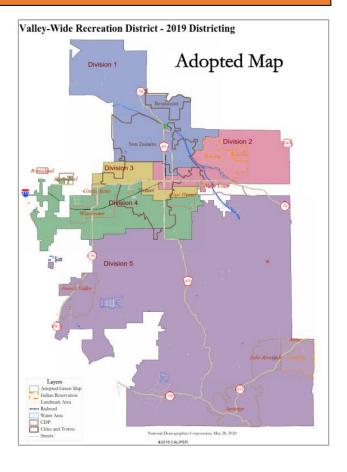

#### **BOARD OF DIRECTORS**

The Valley-Wide Recreation and Park District Board of Directors establishes the mission and vision of the District. They bring a united approach to help strengthen the district and provide the grounds for maintaining a clear vision of the future, and a unity of purpose. The Board Members elect the President, Vice-President, and Secretary in December of each calendar year.

| Board Member               | Division |
|----------------------------|----------|
| Nick Schouten, President   | 1        |
| Steve Simpson, Director    | 2        |
| Jan Bissell, Secretary     | 3        |
| John Bragg, Vice-President | 4        |
| Noah Rau, Director         | 5        |