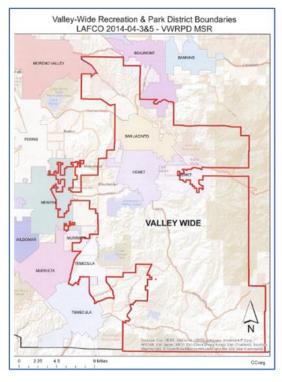

#### AREA AND LOCATION

Located in beautiful southwestern Riverside County, Valley-Wide Recreation is a premier recreation and park organization serving an expanding and diversified customer base over an 800 sq. mile service area. The Park District service area encompasses the following agencies and organizations:

- Cities: Hemet, San Jacinto, and Menifee (3)
- Unincorporated townships: Winchester, Valle Vista, Sage, Murrieta, Homeland, Romoland, Temecula and Diamond Valley (8)
- School Districts: Hemet Unified, San Jacinto Unified, Perris Union, Menifee Union, Romoland, Temecula Valley Unified, and Murrieta Valley Unified School Districts (7)
- Riverside County Supervisor Districts: 3<sup>rd</sup> District and 5<sup>th</sup> District (2)
- Assembly Districts: 42<sup>nd</sup>, 67<sup>th</sup>, 71<sup>st</sup>, and 75<sup>th</sup> Districts (4)
- Senate Districts: 23<sup>rd</sup> and 28<sup>th</sup> Districts (2)
- Congressional Districts: 36<sup>th</sup> and 42<sup>nd</sup> (2)