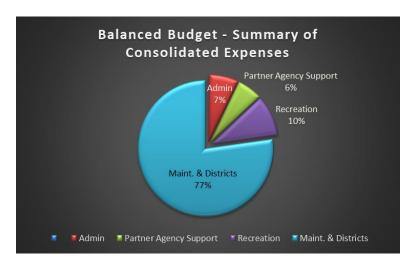

#### FINANCIAL CONSTRAINTS AND PRIORITIES

From a budgetary perspective, the supermajority of Valley-Wide's obligations consists of the ongoing maintenance of existing improvements. (see illustration to the right). Valley-Wide continues to have the lowest known administrative ratio for a District of our size. One can say we do not spend money on fancy two-story modern administrative centers — rather, we invest financial resources into assets the community uses.

Although the District's General Fund budget is balanced, there are remaining underfunded needs. Valley-Wide is currently focused on long-term planning for accessibility and capital improvements to furthering our goal of enhancing community participation. Capital projects also include many crucial obligations and the budget builds on the importance expressed by the community - to maintain and enhance our facilities for community benefit. The Capital Improvement Plan (CIP) will document these needs and be a leading document in our continued pursuit of grant opportunities. This document is currently under the planning stages.