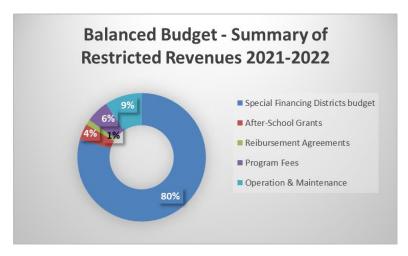

#### **RESTRICTED REVENUES**

Valley-Wide Recreation has an overall District budget of about \$19 million. However, only about \$1.8 million, or less than 10%, comprises the unallocated General Fund revenues. And most of the remaining is funding dedicated to programs and maintenance of improvements in the special maintenance districts.

Valley-Wide receives is for legally restricted purposes and those funds cannot be reallocated to other programs. It's an ongoing *balancing act* to ensure that service levels are maintained, and the funding aligns with <u>operational necessities and community priorities</u>. With this approach in mind, departments are always looking to achieve economies of scale, elimination of low priority expenses, utilize technology to increase services levels and implement cost-savings programs.