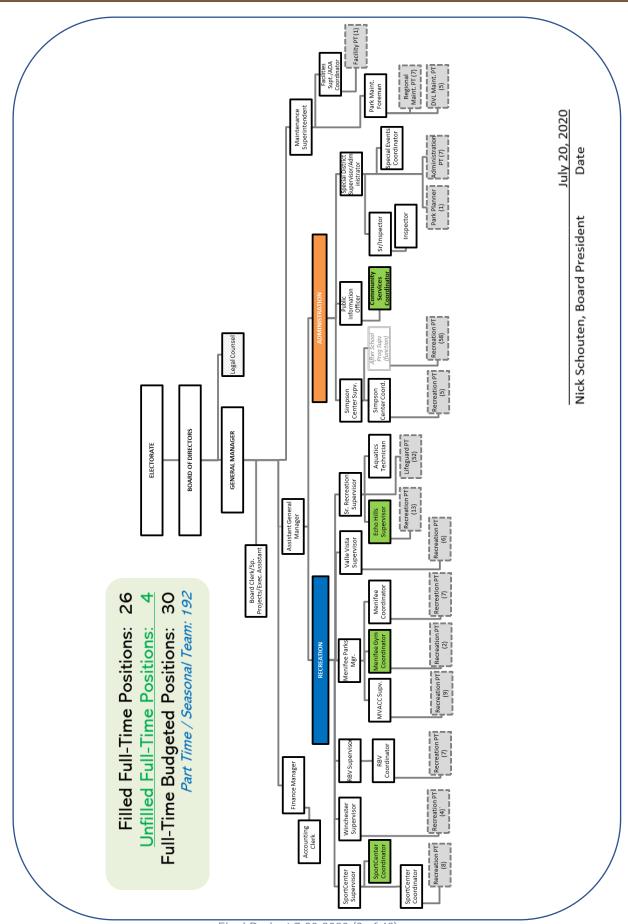

The proposed budget includes recommendations to fulfill a staffing plan including thirty (30) full-time and approximately 180 part-time employees. Administration is ready to develop our services strategy in the second quarter of fiscal year 20/2021. Further, we recognize the need to recruit due to new technologies, regulatory obligations, additional workloads and requirements, and growth of our District.

| Full-Time Position               | Danastwant     | 2020-21 |
|----------------------------------|----------------|---------|
|                                  | Department     | Budget  |
| Accounting Clerk                 | Administration | 1       |
| Assistant General Manager        | Administration | 1       |
| Board Clerk/SpecProj/Exec. Asst. | Administration | 1       |
| Community Services Coordinator   | Administration | 1       |
| Finance Manager                  | Administration | 1       |
| General Manager                  | Administration | 1       |
| Inspector                        | Administration | 1       |
| Inspector Senior                 | Administration | 1       |
| Public Information Officer       | Administration | 1       |
| Special District/Administrator   | Administration | 1       |
| Facility Maint Supt. / ADA Coord | Maintenance    | 1       |
| Maintenance Foreman              | Maintenance    | 1       |
| Park Maintenance Superintendent  | Maintenance    | 1       |
| Aquatics Technician              | Recreation     | 1       |
| Coordinator - Recreation         | Recreation     | 5       |
| Senior Recreation Supervisor     | Recreation     | 1       |
| Special Events Coordinator       | Recreation     | 1       |
| Supervisor - Recreation          | Recreation     | 8       |
| Supervisor/Park Manager          | Recreation     | 1       |
| TOTAL                            |                | 30      |